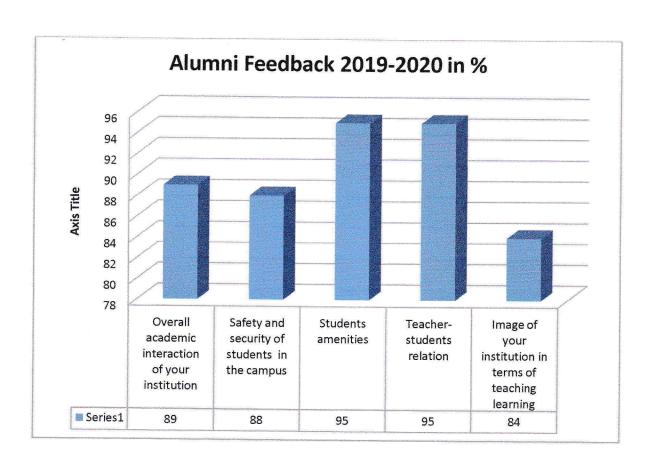

### Feedback from the Alumni on Overall facilities extended

Feedback from the Alumni are taken by the IQAC on the overall facilities provided by the institution including grievance redressal. It is found from the feedback that the level of satisfaction is encouraging. Total (05) five questions are asked and 14 (Fourteen) have taken part in it.

The glimpses of their responses are as follows:

| Question                               | Overall<br>academic<br>interaction of<br>your institution | Safety and<br>scrutiny of<br>students in<br>campus | Students<br>amenities | Teacher student<br>relationship | Image of your institution in terms of teaching learning |
|----------------------------------------|-----------------------------------------------------------|----------------------------------------------------|-----------------------|---------------------------------|---------------------------------------------------------|
| Satisfaction<br>level in<br>percentage | 89                                                        | 88                                                 | 95                    | 95                              | 84                                                      |